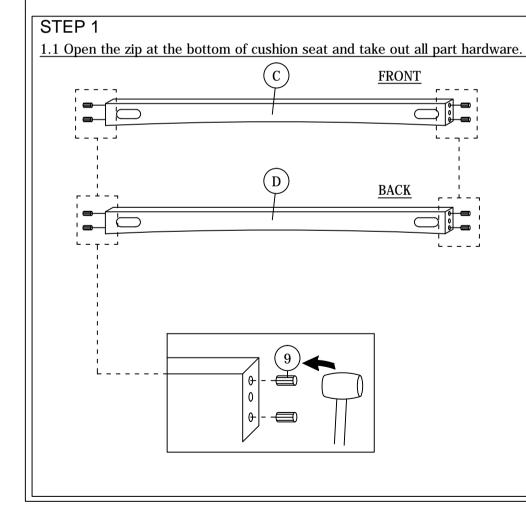

NOTE: THE LIST AND QUANTITY SHOWN ARE FOR 1 UNIT ASSEMBLY.

Tool needed: Screwdriver & Hammer (not provider).

| PART LIST |                   |      |
|-----------|-------------------|------|
| ITEM      | DESCRIPTION       | QTY  |
| A         | CUSHION BACK      | 1 PC |
| В         | CUSHION SEAT      | 1 PC |
| С         | LEG SUPPORT FRONT | 1 PC |
| D         | LEG SUPPORT BACK  | 1 PC |
| Е         | LEG LEFT          | 1 PC |
| F         | LEG RIGHT         | 1 PC |

| HARDWARE LIST |                                     |       |  |
|---------------|-------------------------------------|-------|--|
| ITEM          | DESCRIPTION                         | QTY   |  |
| 1             | JCBC Bolt M6 x 50mm                 | 4pcs  |  |
| 2             | JCBC Bolt M8 x 45mm <b>cumumu</b> € | 6pcs  |  |
| 3             | M8 FLAT WASHER                      | 6pcs  |  |
| 4             | M6 SPRING WASHER                    | 4pcs  |  |
| 5             | M8 SPRING WASHER                    | 6pcs  |  |
| 6             | WOOD SCREW M4 x 38                  | 10PCS |  |
| 7             | M4 ALLEN KEY (BALL SHAPE)           | 1PC   |  |
| 8             | M5 ALLEN KEY (BALL SHAPE)           | 1PC   |  |
| 9             | WOOD DOWEL M8 x 30mm                | 8PCS  |  |