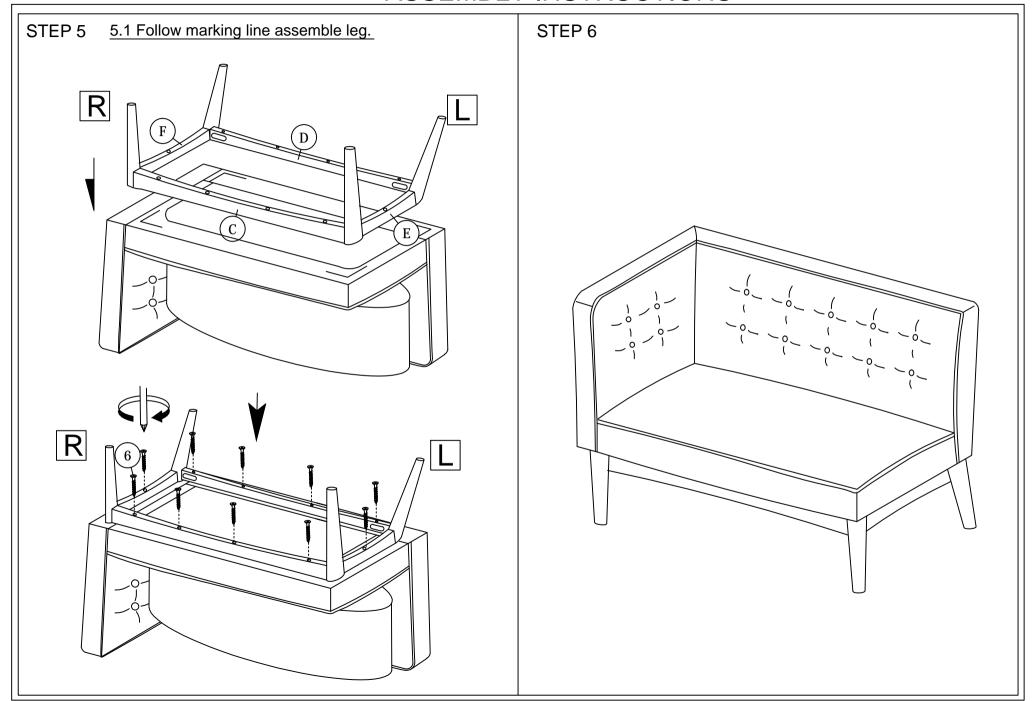

NOTE: THE LIST AND QUANTITY SHOWN ARE FOR 1 UNIT ASSEMBLY.

Tool needed: Screwdriver & Hammer (not provider).

| PART LIST |                   |      |
|-----------|-------------------|------|
| ITEM      | DESCRIPTION       | QTY  |
| A         | CUSHION BACK      | 1 PC |
| В         | CUSHION SEAT      | 1 PC |
| С         | LEG SUPPORT FRONT | 1 PC |
| D         | LEG SUPPORT BACK  | 1 PC |
| Е         | LEG LEFT          | 1 PC |
| F         | LEG RIGHT         | 1 PC |

NOTE: THE LIST AND QUANTITY SHOWN ARE FOR 1 UNIT ASSEMBLY.

Tool needed: Screwdriver & Hammer (not provider).

| PART LIST |                   |      |
|-----------|-------------------|------|
| ITEM      | DESCRIPTION       | QTY  |
| Α         | CUSHION BACK      | 1 PC |
| В         | CUSHION SEAT      | 1 PC |
| С         | LEG SUPPORT FRONT | 1 PC |
| D         | LEG SUPPORT BACK  | 1 PC |
| Е         | LEG LEFT          | 1 PC |
| F         | LEG RIGHT         | 1 PC |