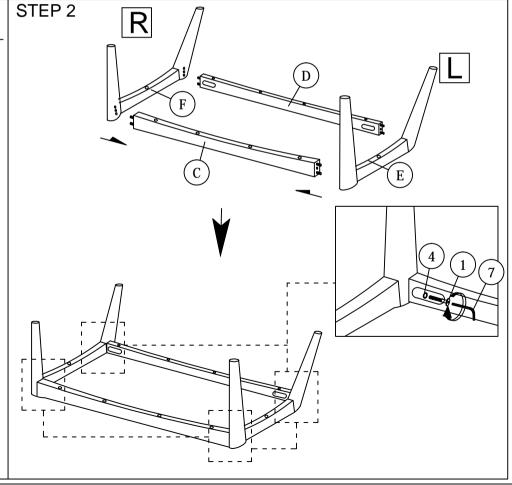

NOTE: THE LIST AND QUANTITY SHOWN ARE FOR 1 UNIT ASSEMBLY.

Tool needed: Screwdriver & Hammer (not provider).

| PART LIST |                   |      |
|-----------|-------------------|------|
| ITEM      | DESCRIPTION       | QTY  |
| A         | CUSHION BACK      | 1 PC |
| В         | CUSHION SEAT      | 1 PC |
| С         | LEG SUPPORT FRONT | 1 PC |
| D         | LEG SUPPORT BACK  | 1 PC |
| Е         | LEG LEFT          | 1 PC |
| F         | LEG RIGHT         | 1 PC |

| HARDWARE LIST |                                     |       |  |
|---------------|-------------------------------------|-------|--|
| ITEM          | DESCRIPTION                         | QTY   |  |
| 1             | JCBC Bolt M6 x 50mm                 | 4pcs  |  |
| 2             | JCBC Bolt M8 x 45mm <b>cumumu</b> € | 6pcs  |  |
| 3             | M8 FLAT WASHER                      | 6pcs  |  |
| 4             | M6 SPRING WASHER                    | 4pcs  |  |
| 5             | M8 SPRING WASHER                    | 6pcs  |  |
| 6             | WOOD SCREW M4 x 38                  | 10PCS |  |
| 7             | M4 ALLEN KEY (BALL SHAPE)           | 1PC   |  |
| 8             | M5 ALLEN KEY (BALL SHAPE)           | 1PC   |  |
| 9             | WOOD DOWEL M8 x 30mm                | 8PCS  |  |

NOTE: THE LIST AND QUANTITY SHOWN ARE FOR 1 UNIT ASSEMBLY.

Tool needed: Screwdriver & Hammer (not provider).

| PART LIST |                   |      |
|-----------|-------------------|------|
| ITEM      | DESCRIPTION       | QTY  |
| Α         | CUSHION BACK      | 1 PC |
| В         | CUSHION SEAT      | 1 PC |
| С         | LEG SUPPORT FRONT | 1 PC |
| D         | LEG SUPPORT BACK  | 1 PC |
| Е         | LEG LEFT          | 1 PC |
| F         | LEG RIGHT         | 1 PC |

| HARDWARE LIST |                           |          |       |
|---------------|---------------------------|----------|-------|
| ITEM          | DESCRIPTION               |          | QTY   |
| 1             | JCBC Bolt M6 x 50mm       | <b>@</b> | 4pcs  |
| 2             | JCBC Bolt M8 x 45mm       | <b></b>  | 8pcs  |
| 3             | M8 FLAT WASHER            | 0        | 8pcs  |
| 4             | M6 SPRING WASHER          |          | 4pcs  |
| 5             | M8 SPRING WASHER          |          | 8pcs  |
| 6             | WOOD SCREW M4 x 38        |          | 10PCS |
| 7             | M4 ALLEN KEY (BALL SHAPE) |          | 1PC   |
| 8             | M5 ALLEN KEY (BALL SHAPE) |          | 1PC   |
| 9             | WOOD DOWEL M8 x 30mm      |          | 8PCS  |