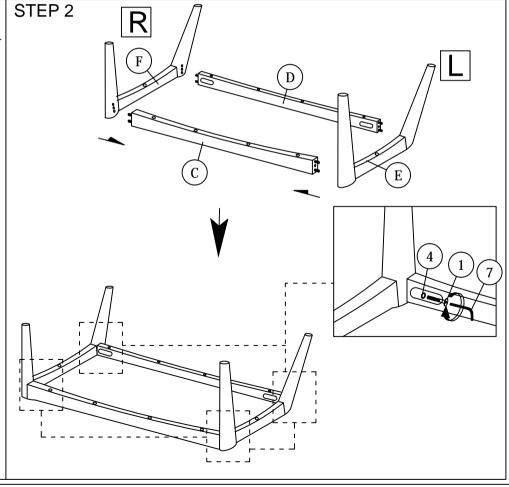

NOTE: THE LIST AND QUANTITY SHOWN ARE FOR 1 UNIT ASSEMBLY.

Tool needed: Screwdriver & Hammer (not provider).

| PART LIST |                   |      |
|-----------|-------------------|------|
| ITEM      | DESCRIPTION       | QTY  |
| A         | CUSHION BACK      | 1 PC |
| В         | CUSHION SEAT      | 1 PC |
| С         | LEG SUPPORT FRONT | 1 PC |
| D         | LEG SUPPORT BACK  | 1 PC |
| Е         | LEG LEFT          | 1 PC |
| F         | LEG RIGHT         | 1 PC |

| HARDWARE LIST |                                     |       |  |
|---------------|-------------------------------------|-------|--|
| ITEM          | DESCRIPTION                         | QTY   |  |
| 1             | JCBC Bolt M6 x 50mm                 | 4pcs  |  |
| 2             | JCBC Bolt M8 x 45mm <b>cumumu</b> € | 6pcs  |  |
| 3             | M8 FLAT WASHER                      | 6pcs  |  |
| 4             | M6 SPRING WASHER                    | 4pcs  |  |
| 5             | M8 SPRING WASHER                    | 6pcs  |  |
| 6             | WOOD SCREW M4 x 38                  | 10PCS |  |
| 7             | M4 ALLEN KEY (BALL SHAPE)           | 1PC   |  |
| 8             | M5 ALLEN KEY (BALL SHAPE)           | 1PC   |  |
| 9             | WOOD DOWEL M8 x 30mm                | 8PCS  |  |