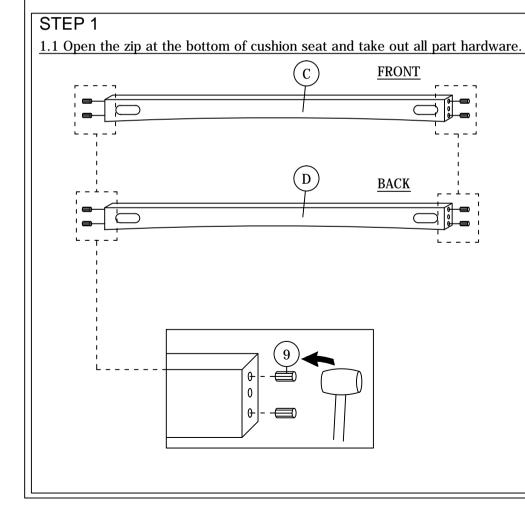

NOTE: THE LIST AND QUANTITY SHOWN ARE FOR 1 UNIT ASSEMBLY.

Tool needed: Screwdriver & Hammer (not provider).

| PART LIST |                   |      |
|-----------|-------------------|------|
| ITEM      | DESCRIPTION       | QTY  |
| A         | CUSHION BACK      | 1 PC |
| В         | CUSHION SEAT      | 1 PC |
| С         | LEG SUPPORT FRONT | 1 PC |
| D         | LEG SUPPORT BACK  | 1 PC |
| Е         | LEG LEFT          | 1 PC |
| F         | LEG RIGHT         | 1 PC |

| HARDWARE LIST |                                     |       |  |
|---------------|-------------------------------------|-------|--|
| ITEM          | DESCRIPTION                         | QTY   |  |
| 1             | JCBC Bolt M6 x 50mm                 | 4pcs  |  |
| 2             | JCBC Bolt M8 x 45mm <b>cumumu</b> € | 6pcs  |  |
| 3             | M8 FLAT WASHER                      | 6pcs  |  |
| 4             | M6 SPRING WASHER                    | 4pcs  |  |
| 5             | M8 SPRING WASHER                    | 6pcs  |  |
| 6             | WOOD SCREW M4 x 38                  | 10PCS |  |
| 7             | M4 ALLEN KEY (BALL SHAPE)           | 1PC   |  |
| 8             | M5 ALLEN KEY (BALL SHAPE)           | 1PC   |  |
| 9             | WOOD DOWEL M8 x 30mm                | 8PCS  |  |

NOTE: THE LIST AND QUANTITY SHOWN ARE FOR 1 UNIT ASSEMBLY.

Tool needed: Screwdriver & Hammer (not provider).

| PART LIST |                   |      |
|-----------|-------------------|------|
| ITEM      | DESCRIPTION       | QTY  |
| Α         | CUSHION BACK      | 1 PC |
| В         | CUSHION SEAT      | 1 PC |
| С         | LEG SUPPORT FRONT | 1 PC |
| D         | LEG SUPPORT BACK  | 1 PC |
| Е         | LEG LEFT          | 1 PC |
| F         | LEG RIGHT         | 1 PC |

| HARDWARE LIST |                           |          |       |
|---------------|---------------------------|----------|-------|
| ITEM          | DESCRIPTION               |          | QTY   |
| 1             | JCBC Bolt M6 x 50mm       | <b>@</b> | 4pcs  |
| 2             | JCBC Bolt M8 x 45mm       | <b></b>  | 8pcs  |
| 3             | M8 FLAT WASHER            | 0        | 8pcs  |
| 4             | M6 SPRING WASHER          |          | 4pcs  |
| 5             | M8 SPRING WASHER          |          | 8pcs  |
| 6             | WOOD SCREW M4 x 38        |          | 10PCS |
| 7             | M4 ALLEN KEY (BALL SHAPE) |          | 1PC   |
| 8             | M5 ALLEN KEY (BALL SHAPE) |          | 1PC   |
| 9             | WOOD DOWEL M8 x 30mm      |          | 8PCS  |