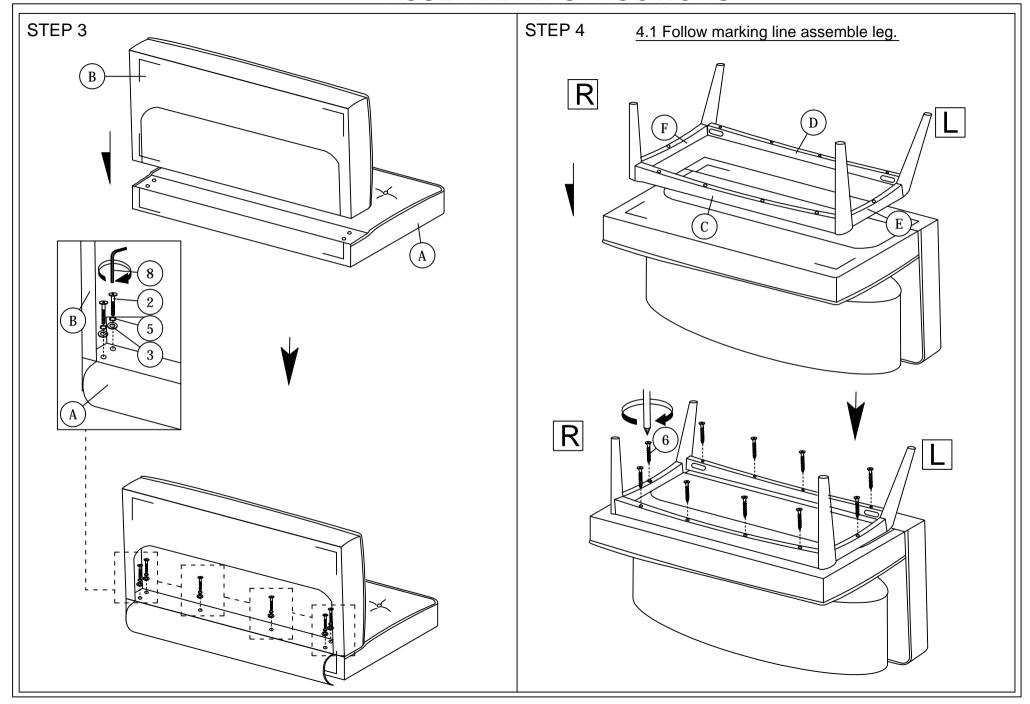

NOTE: THE LIST AND QUANTITY SHOWN ARE FOR 1 UNIT ASSEMBLY.

Tool needed: Screwdriver & Hammer (not provider).

| PART LIST |                   |      |
|-----------|-------------------|------|
| ITEM      | DESCRIPTION       | QTY  |
| A         | CUSHION BACK      | 1 PC |
| В         | CUSHION SEAT      | 1 PC |
| С         | LEG SUPPORT FRONT | 1 PC |
| D         | LEG SUPPORT BACK  | 1 PC |
| Е         | LEG LEFT          | 1 PC |
| F         | LEG RIGHT         | 1 PC |

| HARDWARE LIST |                                     |       |  |
|---------------|-------------------------------------|-------|--|
| ITEM          | DESCRIPTION                         | QTY   |  |
| 1             | JCBC Bolt M6 x 50mm                 | 4pcs  |  |
| 2             | JCBC Bolt M8 x 45mm <b>cumumu</b> € | 6pcs  |  |
| 3             | M8 FLAT WASHER                      | 6pcs  |  |
| 4             | M6 SPRING WASHER                    | 4pcs  |  |
| 5             | M8 SPRING WASHER                    | 6pcs  |  |
| 6             | WOOD SCREW M4 x 38                  | 10PCS |  |
| 7             | M4 ALLEN KEY (BALL SHAPE)           | 1PC   |  |
| 8             | M5 ALLEN KEY (BALL SHAPE)           | 1PC   |  |
| 9             | WOOD DOWEL M8 x 30mm                | 8PCS  |  |

NOTE: THE LIST AND QUANTITY SHOWN ARE FOR 1 UNIT ASSEMBLY.

Tool needed: Screwdriver & Hammer (not provider).

| PART LIST |                   |      |
|-----------|-------------------|------|
| ITEM      | DESCRIPTION       | QTY  |
| Α         | CUSHION BACK      | 1 PC |
| В         | CUSHION SEAT      | 1 PC |
| С         | LEG SUPPORT FRONT | 1 PC |
| D         | LEG SUPPORT BACK  | 1 PC |
| Е         | LEG LEFT          | 1 PC |
| F         | LEG RIGHT         | 1 PC |

| HARDWARE LIST |                           |          |       |
|---------------|---------------------------|----------|-------|
| ITEM          | DESCRIPTION               |          | QTY   |
| 1             | JCBC Bolt M6 x 50mm       | <b>@</b> | 4pcs  |
| 2             | JCBC Bolt M8 x 45mm       | <b></b>  | 8pcs  |
| 3             | M8 FLAT WASHER            | 0        | 8pcs  |
| 4             | M6 SPRING WASHER          |          | 4pcs  |
| 5             | M8 SPRING WASHER          |          | 8pcs  |
| 6             | WOOD SCREW M4 x 38        |          | 10PCS |
| 7             | M4 ALLEN KEY (BALL SHAPE) |          | 1PC   |
| 8             | M5 ALLEN KEY (BALL SHAPE) |          | 1PC   |
| 9             | WOOD DOWEL M8 x 30mm      |          | 8PCS  |