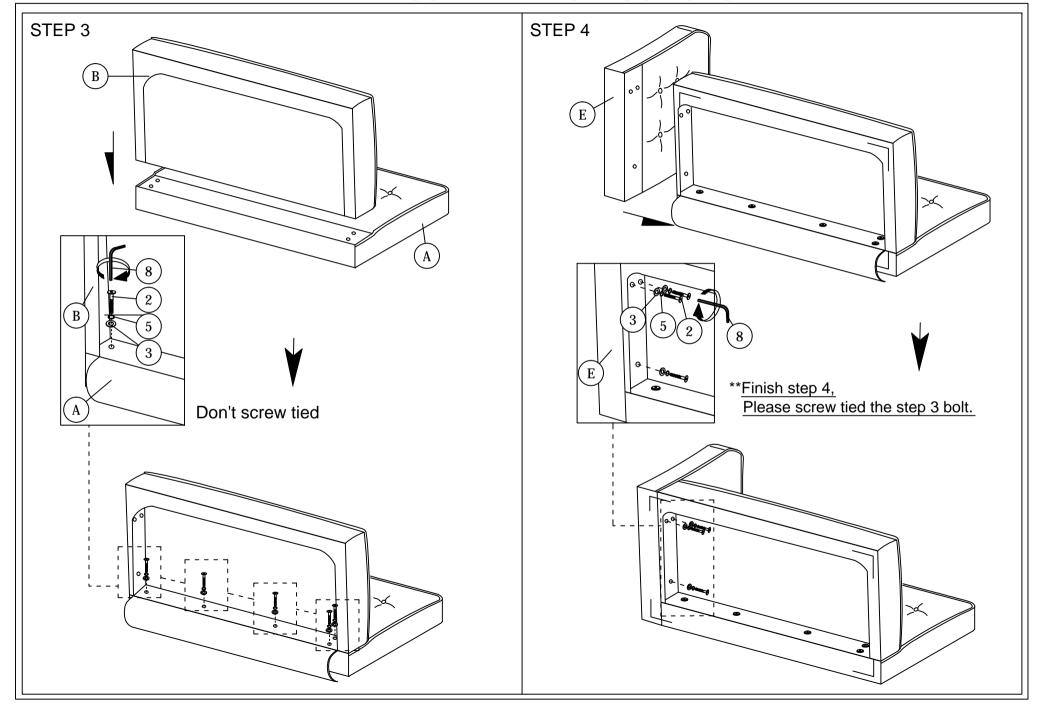

NOTE: THE LIST AND QUANTITY SHOWN ARE FOR 1 UNIT ASSEMBLY.

Tool needed: Screwdriver & Hammer (not provider).

| PART LIST |                   |      |
|-----------|-------------------|------|
| ITEM      | DESCRIPTION       | QTY  |
| A         | CUSHION BACK      | 1 PC |
| В         | CUSHION SEAT      | 1 PC |
| С         | LEG SUPPORT FRONT | 1 PC |
| D         | LEG SUPPORT BACK  | 1 PC |
| Е         | LEG LEFT          | 1 PC |
| F         | LEG RIGHT         | 1 PC |

| HARDWARE LIST |                                     |       |  |
|---------------|-------------------------------------|-------|--|
| ITEM          | DESCRIPTION                         | QTY   |  |
| 1             | JCBC Bolt M6 x 50mm                 | 4pcs  |  |
| 2             | JCBC Bolt M8 x 45mm <b>cumumu</b> € | 6pcs  |  |
| 3             | M8 FLAT WASHER                      | 6pcs  |  |
| 4             | M6 SPRING WASHER                    | 4pcs  |  |
| 5             | M8 SPRING WASHER                    | 6pcs  |  |
| 6             | WOOD SCREW M4 x 38                  | 10PCS |  |
| 7             | M4 ALLEN KEY (BALL SHAPE)           | 1PC   |  |
| 8             | M5 ALLEN KEY (BALL SHAPE)           | 1PC   |  |
| 9             | WOOD DOWEL M8 x 30mm                | 8PCS  |  |