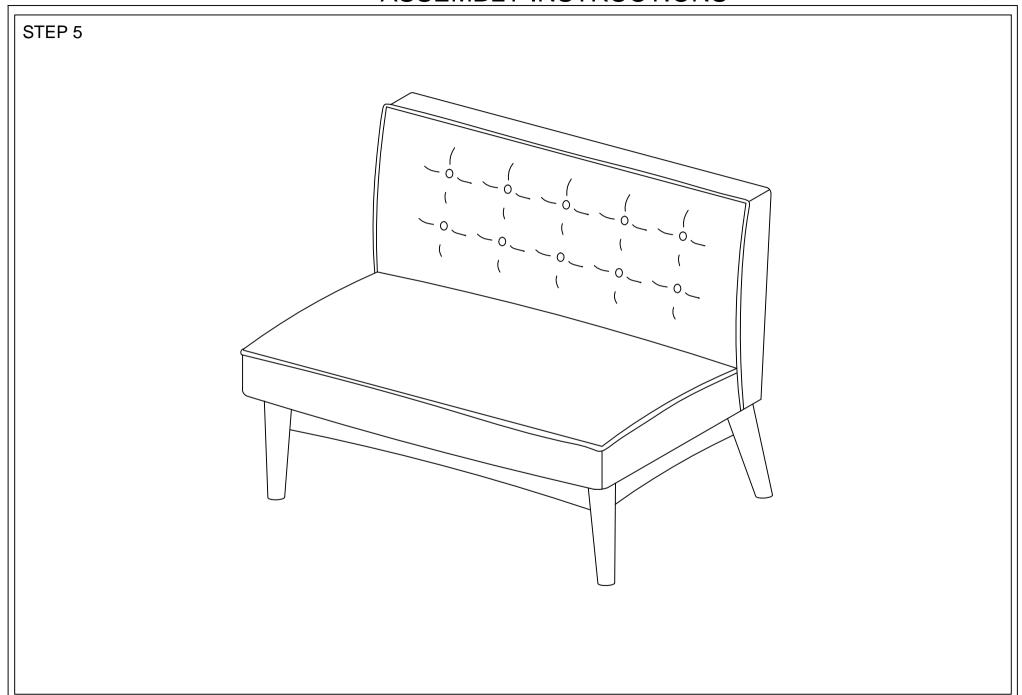

## **ASSEMBLY INSTRUCTIONS**

Read this instruction carefully. See hardware and furniture part list for guidance. Be sure all parts are complete, before you assemble. Place all wooden furniture parts on a clean and flat soft surface to prevent from being scratched. Follow the figure to start assembling.

- CAUTIONS: 1. Do not FULLY TIGHTEN the nut or nut bolt until all nut or bolt is ready assembed.
  - 2. Do not OVER TIGHTEN the nut or bolt to avoid causing damages to the thread.
  - 3. Keep all hardware parts out of reach of children.

NOTE: THE LIST AND QUANTITY SHOWN ARE FOR 1 UNIT ASSEMBLY.

Tool needed: Screwdriver & Hammer (not provider).

| PART LIST |                   |      |
|-----------|-------------------|------|
| ITEM      | DESCRIPTION       | QTY  |
| Α         | CUSHION BACK      | 1 PC |
| В         | CUSHION SEAT      | 1 PC |
| С         | LEG SUPPORT FRONT | 1 PC |
| D         | LEG SUPPORT BACK  | 1 PC |
| Е         | LEG LEFT          | 1 PC |
| F         | LEG RIGHT         | 1 PC |

| HARDWARE LIST |                           |          |       |
|---------------|---------------------------|----------|-------|
| ITEM          | DESCRIPTION               |          | QTY   |
| 1             | JCBC Bolt M6 x 50mm       | <b>@</b> | 4pcs  |
| 2             | JCBC Bolt M8 x 45mm       | <b></b>  | 8pcs  |
| 3             | M8 FLAT WASHER            | 0        | 8pcs  |
| 4             | M6 SPRING WASHER          |          | 4pcs  |
| 5             | M8 SPRING WASHER          |          | 8pcs  |
| 6             | WOOD SCREW M4 x 38        |          | 10PCS |
| 7             | M4 ALLEN KEY (BALL SHAPE) |          | 1PC   |
| 8             | M5 ALLEN KEY (BALL SHAPE) |          | 1PC   |
| 9             | WOOD DOWEL M8 x 30mm      |          | 8PCS  |